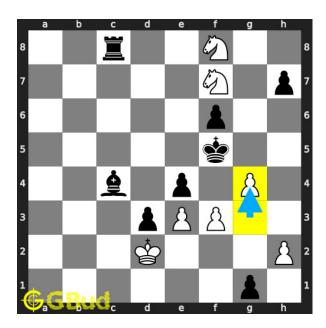

#### Solution 1

**Initial board position** This is the initial board position of easy chess puzzle 0124.

Figure 3: Initial board position of easy chess puzzle 0124

Move 1 Move by white

Figure 4: g4#

your pawn moves and checkmate. this is called david and goliath mate as the pawn is giving the checkmate. opponent's king can't move since it is blocked by friendly pawn and additional attack from your pieces. this is how you can mate in 1 move.

#### Right moves for the solution to the easy chess puzzle 0124

Based on the objective of the puzzle, you have to make the right moves. Following are the right moves

1. g4#

#### Explanation for the moves

- 1. g4# Your pawn moves and checkmate. This is called David and Goliath mate as the pawn is giving the checkmate. Opponent's king can't move since it is blocked by friendly pawn and additional attack from your pieces. This is how you can mate in 1 move.
- 2. For right move You have wisely had a David and Goliath mate. You did a great job
- 3. For wrong move You could have moved the pawn for a checkmate. Try again