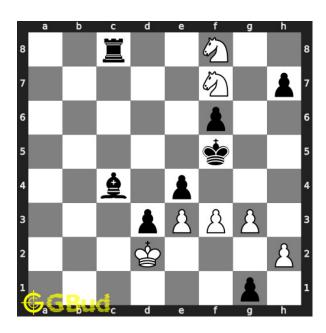

#### Solution 1

**Initial board position** This is the initial board position of easy chess puzzle 0124.

Figure 3: Initial board position of easy chess puzzle 0124

Move 1 Move by white

Figure 4: g4#

your pawn moves and checkmate. this is called david and goliath mate as the pawn is giving the checkmate. opponent's king can't move since it is blocked by friendly pawn and additional attack from your pieces. this is how you can mate in 1 move.