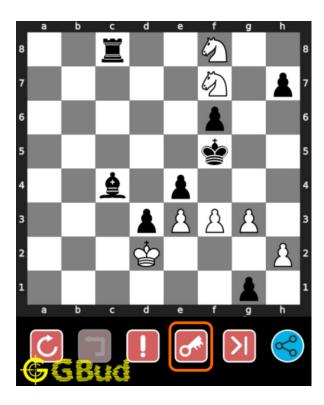

#### Solution 1

**Initial board position** This is the initial board position of easy chess puzzle 0124.

Figure 3: Initial board position of easy chess puzzle 0124

Move 1 Move by white

Figure 4: g4#

your pawn moves and checkmate. this is called david and goliath mate as the pawn is giving the checkmate. opponent's king can't move since it is blocked by friendly pawn and additional attack from your pieces. this is how you can mate in 1 move.