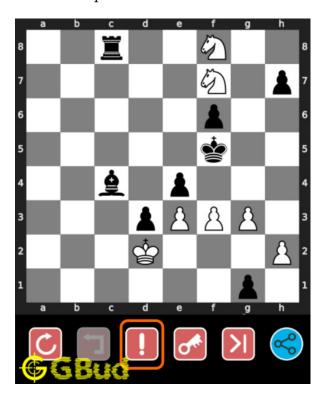

# How to get help for moves in the easy chess puzzle 0124

To get help or the possible next moves in the puzzle, , follow the steps given below

- 1. Go to the puzzle page
- 2. Click the help button (exclamation mark as shown below) to get help or suggestion on next possible move

Figure 10: Click the help button to get help on next move @ https://gbud. in/g20z9v1

Figure 11: Solve more easy puzzles @ https://gbud.in/chsezpz

Figure 12: Solve other puzzles @ https://gbud.in/chsgppz