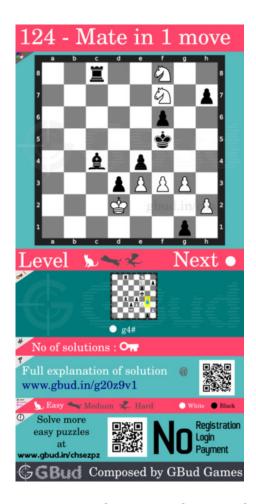

### Easy chess puzzle 0124

Figure 1: Solve this easy chess puzzle 0124. Mate in 1 move @ https://gbud.in/g20z9v1

Figure 2: Solve this chess puzzle online with solution @ https://gbud.in/g20z9v1

Dont forget to check out chess puzzles, easy chess puzzles, medium chess puzzles, hard chess puzzles and chess puzzles collections.