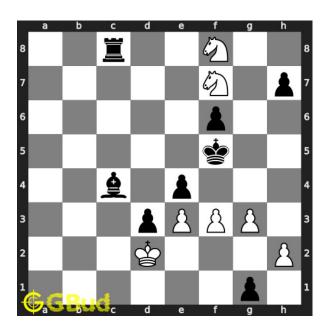

### Easy chess puzzle 0124

Figure 1: Solve this easy chess puzzle 0124. Mate in 1 move @ https://gbud.in/g20z9v1

Figure 2: Solve this chess puzzle online with solution @ https://gbud.in/g20z9v1

Dont forget to check out chess puzzles, easy chess puzzles, medium chess puzzles, hard chess puzzles and chess puzzles collections.

#### Solution 1

**Initial board position** This is the initial board position of easy chess puzzle 0124.

Figure 3: Initial board position of easy chess puzzle 0124

Move 1 Move by white

Figure 4: g4#

your pawn moves and checkmate. this is called david and goliath mate as the pawn is giving the checkmate. opponent's king can't move since it is blocked by friendly pawn and additional attack from your pieces. this is how you can mate in 1 move.